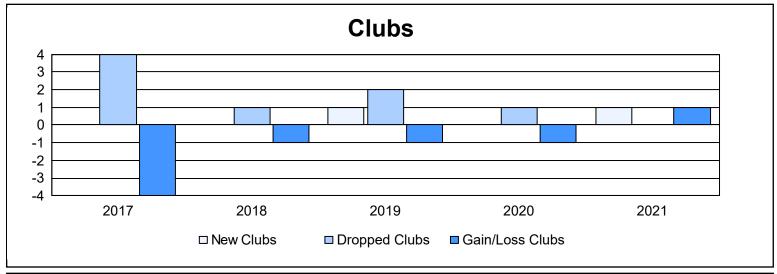

District LA 2

As of June 2021 Cumulative

| Year      | New<br>Clubs | Dropped<br>Clubs | Gain/<br>Loss<br>Clubs | New<br>Members | Charter<br>Members | Reinstate<br>Members | Transfer<br>Members | Total<br>Member<br>Added | Total<br>Members<br>Dropped | Gain/<br>Loss<br>Members |
|-----------|--------------|------------------|------------------------|----------------|--------------------|----------------------|---------------------|--------------------------|-----------------------------|--------------------------|
| 2016-2017 | 0            | 4                | -4                     | 111            | 8                  | 16                   | 12                  | 147                      | 266                         | -119                     |
| 2017-2018 | 0            | 1                | -1                     | 155            | 2                  | 40                   | 3                   | 200                      | 177                         | 23                       |
| 2018-2019 | 1            | 2                | -1                     | 104            | 22                 | 0                    | 6                   | 132                      | 165                         | -33                      |
| 2019-2020 | 0            | 1                | -1                     | 64             | 0                  | 3                    | 0                   | 67                       | 139                         | -72                      |
| 2020-2021 | 1            | 0                | 1                      | 113            | 34                 | 5                    | 1                   | 153                      | 143                         | 10                       |
| Average   | 0            | 2                | -1                     | 109            | 13                 | 13                   | 4                   | 140                      | 178                         | -38                      |